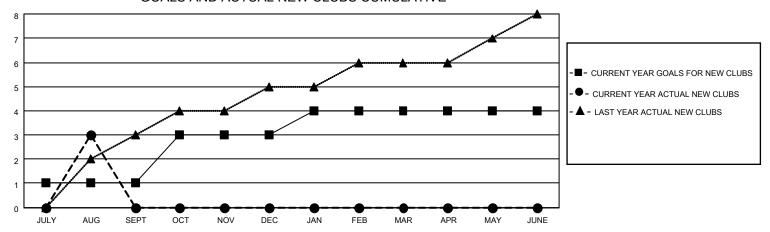

## District 308 B2

| Clubs         |               |             |               | Members               |                        |                         |                                                    |  |
|---------------|---------------|-------------|---------------|-----------------------|------------------------|-------------------------|----------------------------------------------------|--|
|               | RESULTS FOR   | R 2020-2021 |               | RESULTS FOR 2020-2021 |                        |                         |                                                    |  |
| QUARTER       | NEW CLUB GOAL | NEW CLUBS   | DROPPED CLUBS | QUARTER MEMI          | BER GROWTH NET<br>GOAL | MEMBER GROWTH<br>ACTUAL | DROPPED<br>MEMBERS ACTUAL<br>(including transfers) |  |
| JULY/AUG/SEPT | 1             | 3           | 0             | JULY/AUG/SEPT         | 10                     | 214                     | 54                                                 |  |
| OCT/NOV/DEC   | 2             | 0           | 0             | OCT/NOV/DEC           | 10                     | 0                       | 0                                                  |  |
| JAN/FEB/MAR   | 1             | 0           | 0             | JAN/FEB/MAR           | 10                     | 0                       | 0                                                  |  |
| APR/MAY/JUNE  | 0             | 0           | 0             | APR/MAY/JUNE          | 10                     | 0                       | 0                                                  |  |

### GOALS AND ACTUAL NEW CLUBS CUMULATIVE