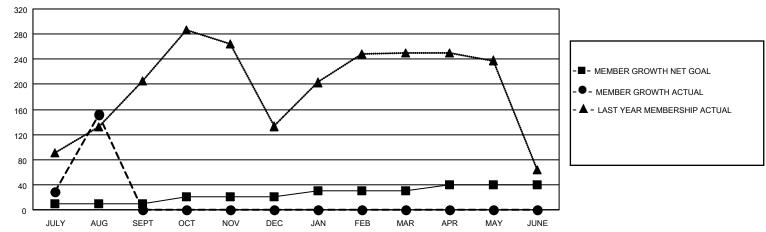

## District 308 B2

| Clubs         |               |             |               | Members               |                        |                         |                                                    |  |
|---------------|---------------|-------------|---------------|-----------------------|------------------------|-------------------------|----------------------------------------------------|--|
|               | RESULTS FOR   | R 2020-2021 |               | RESULTS FOR 2020-2021 |                        |                         |                                                    |  |
| QUARTER       | NEW CLUB GOAL | NEW CLUBS   | DROPPED CLUBS | QUARTER MEMI          | BER GROWTH NET<br>GOAL | MEMBER GROWTH<br>ACTUAL | DROPPED<br>MEMBERS ACTUAL<br>(including transfers) |  |
| JULY/AUG/SEPT | 1             | 3           | 0             | JULY/AUG/SEPT         | 10                     | 214                     | 54                                                 |  |
| OCT/NOV/DEC   | 2             | 0           | 0             | OCT/NOV/DEC           | 10                     | 0                       | 0                                                  |  |
| JAN/FEB/MAR   | 1             | 0           | 0             | JAN/FEB/MAR           | 10                     | 0                       | 0                                                  |  |
| APR/MAY/JUNE  | 0             | 0           | 0             | APR/MAY/JUNE          | 10                     | 0                       | 0                                                  |  |

### GOALS AND ACTUAL MEMBERS CUMULATIVE

| DROPPED CLUBS: 0          |    | 40 CLUBS OF 115 ADDED 1 OR MORE | GENDER DISTRIBUTION        |                |     |
|---------------------------|----|---------------------------------|----------------------------|----------------|-----|
|                           |    | NEW MEMBERS                     | MALE                       | 2,657 (75.48%) |     |
|                           |    |                                 | FEMALE                     | 863 (24.52%)   |     |
| DROPPED MEMBERS           |    |                                 |                            |                |     |
| DECEASED                  | 1  | CLICK HERE FOR CUMULATIVE       | TOTAL FAMILY UNIT MEMBERS  |                | 449 |
| CLUB CANCELLED 0 OTHER 53 |    | MEMBERSHIP DATA                 | FAMILY MEMBERS PAYING HALF |                | 055 |
|                           |    |                                 |                            |                | 255 |
| TOTAL                     | 54 |                                 | 5020                       |                |     |